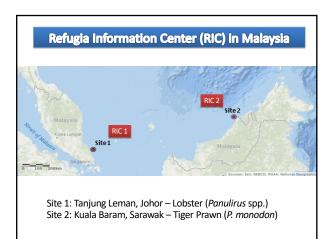

SEAFDEC/UNEP/GEF/FR-RSTC.2

The 2<sup>nd</sup> Regional Scientific and Technical Committee Meeting for the SEAFDEC/UN Environment/GEF Project on Establishment and Operation of a Regional System of Fisheries *Refugia* in the South China Sea and Gulf of Thailand

21<sup>st</sup> – 23<sup>rd</sup> May 2019 Thansur Sokha Hotel, Kampot Province (Fisheries Refugia Site), Cambodia

## FISHERIES REFUGIA CENTERS AT NATIONAL LEVEL: LESSONS LEARNED FROM MALAYSIA

DOF/MALAYSIA



























| Tanjung Leman RIC                               |                                           |  |  |  |
|-------------------------------------------------|-------------------------------------------|--|--|--|
| Requirement                                     | Example Tanjung Leman RIC                 |  |  |  |
| Site selection must be strategic                | Ferry terminal – tourist attraction       |  |  |  |
| Consultation with location owner for rental/CSR | CSR by Johor Corporation (facility owner) |  |  |  |
| Renovation cost                                 | DE DOF and GEF                            |  |  |  |
| Workers                                         | On contract basis                         |  |  |  |
| Plan for space expansion