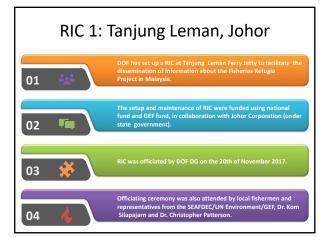

SEAFDEC/UNEP/GEF/FR-RSTC.2

The 2<sup>nd</sup> Regional Scientific and Technical Committee Meeting for the SEAFDEC/UN Environment/GEF Project on Establishment and Operation of a Regional System of Fisheries *Refugia* in the South China Sea and Gulf of Thailand

21<sup>st</sup> – 23<sup>rd</sup> May 2019 Thansur Sokha Hotel, Kampot Province (Fisheries Refugia Site), Cambodia

## FISHERIES REFUGIA CENTERS AT NATIONAL LEVEL: LESSONS LEARNED FROM MALAYSIA

DOF/MALAYSIA



























| Tanjung Leman RIC                               |                                           |  |  |  |
|-------------------------------------------------|-------------------------------------------|--|--|--|
| Requirement                                     | Example Tanjung Leman RIC                 |  |  |  |
| Site selection must be strategic                | Ferry terminal – tourist attraction       |  |  |  |
| Consultation with location owner for rental/CSR | CSR by Johor Corporation (facility owner) |  |  |  |
| Renovation cost                                 | DE DOF and GEF                            |  |  |  |
| Workers                                         | On contract basis                         |  |  |  |
| Plan for space expansion